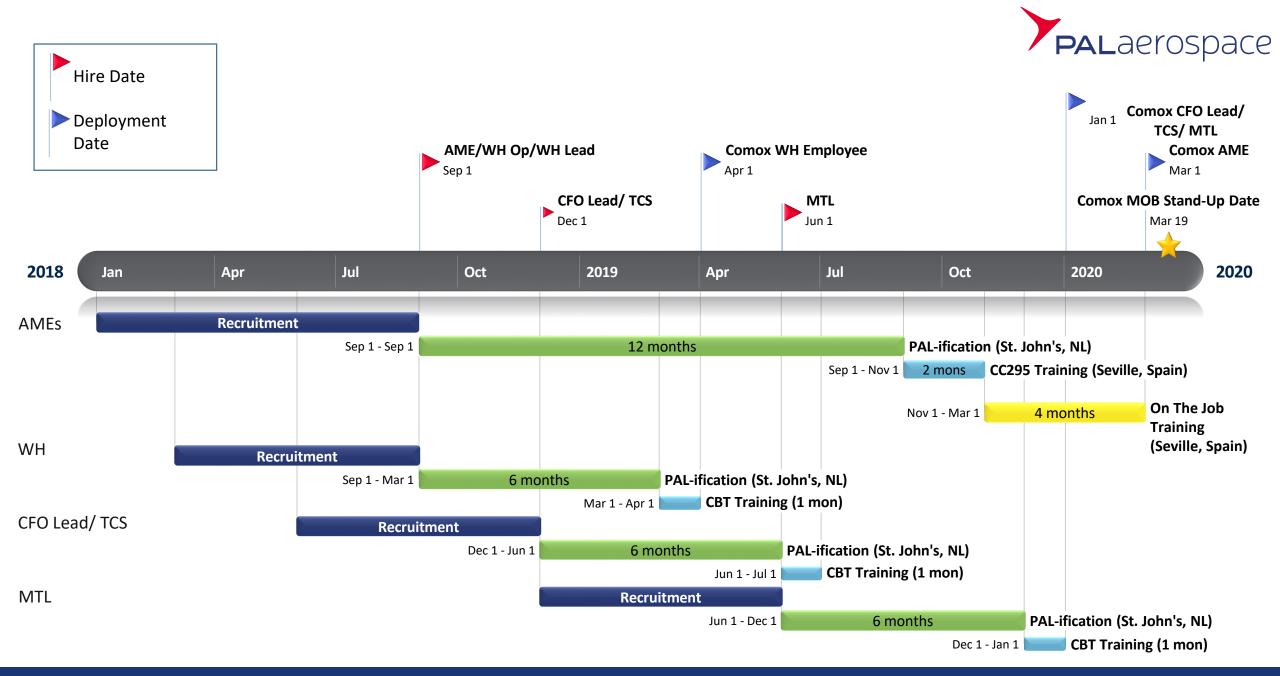

### Main Operating Bases (MOB) – 4

- Support DND Base Maintenance at 4 SAR MOBs:
  - Integrated AME team
  - Warehouse
  - Tool Crib
  - Tech Library
  - **CFO Leads**
- 11 Staff each (12 @ Comox)

### **AVAILABLE POSITIONS IN COMOX**

- Aircraft Maintenance Engineers (5)
  - M (2), A (2), S (1)
- Tool Control (1)
- Master Tech Librarian (1)
- Warehouse Lead (1)
- Warehouse Operators (3)