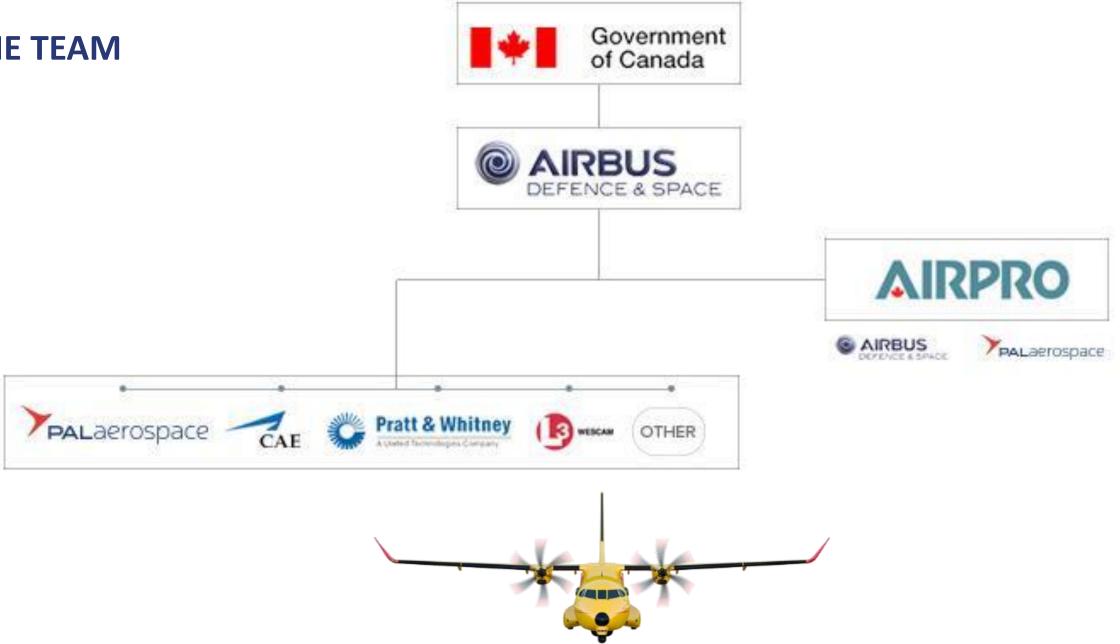

UAE)**

- Maintain two Dash-8 Q300s
- Provide training, procurement services, obsolescence and maintenance management out of Abu Dhabi, UAE
- Customer since 2012

#### **UAE ARMED FORCES**

- · Installing satellite system in Abu Dhabi, UAE
- Customer since 2008



### **RCAF FIXED-WING SAR**

- Proud partners with Airbus Defence and Space to provide 20+ years of ISS for Canada
  - Program management services
  - In-service support integrator to RCAF's CC295 SAR aircraft
  - Maintenance and logistics support at four Main Operating Bases (MOBs)
  - Heavy Maintenance (MRO) and Mobile Repair Party (MRP) capabilities
  - Centralized Supply Chain Management



## **RCAF FIXED-WING SAR**

6x CC115

+50 years old



21-44 years old



#### **REPLACED BY**

16x CC295

New FWSAR



## **THE TEAM**



### PAL FWSAR - SCOPE OF WORK





### Main Operating Bases (MOB) – 4

- Support DND Base Maintenance at 4 SAR MOBs:
  - Integrated AME team
  - Warehouse
  - Tool Crib
  - Tech Library
  - **CFO Leads**
- 11 Staff each (12 @ Comox)

#### **MRO & Central Warehouse**

- Heavy Inspections, Aircraft Paint
- Central Warehouse operations
- Mobile Repair Party
- **CC295 SMM**
- 28 Staff

#### **Materiel**

- GSE
- A/C Consumables
- PPE
- **Shipping & Handling**
- Covers 4 MOBs, MRO and Central Warehouse

## **PROJECT ROLL OUT**

- MOBs: 4
- **Total Aircraft: 16** 
  - 3 per base
  - 2 trainers
  - 2 floaters
- 1 Training Centre (CAE)
- 1 Central Warehouse
- 1 MRO Facility





### **AVAILABLE POSITIONS IN COMOX**

- Aircraft Maintenance Engineers (5)
  - M (2), A (2), S (1)
- Tool Control (1)