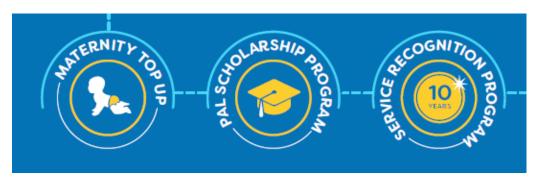

## Fostering a Family Spirit

#### Goal:

To foster a feeling of family within PAL and show appreciation and support of PAL family members.

## **SERVICE AWARDS**