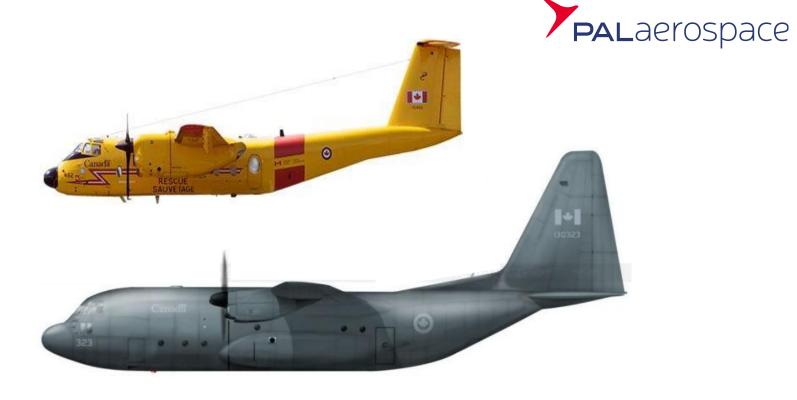

## **RCAF FIXED-WING SAR**

6x CC115

+50 years old

21-44 years old

#### **REPLACED BY**

16x CC295

New FWSAR