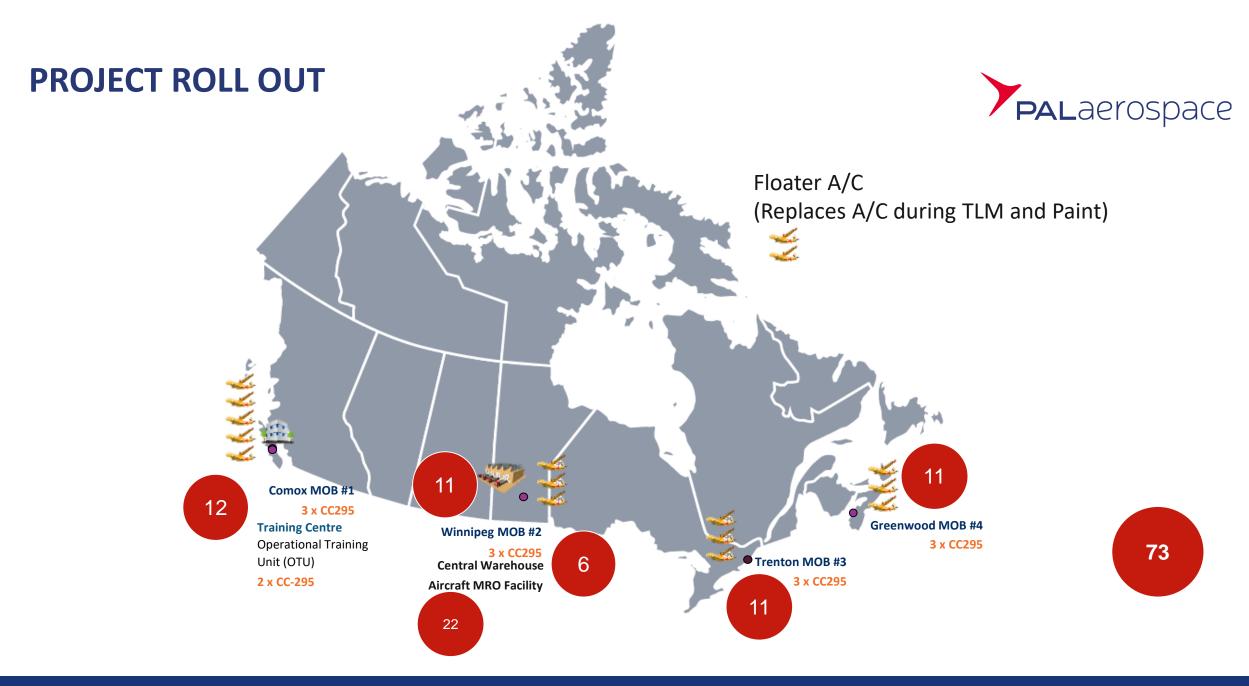

## **PROJECT ROLL OUT**

- MOBs: 4
- **Total Aircraft: 16** 
  - 3 per base
  - 2 trainers
  - 2 floaters
- 1 Training Centre (CAE)
- 1 Central Warehouse
- 1 MRO Facility

### Main Operating Bases (MOB) – 4

- Support DND Base Maintenance at 4 SAR MOBs:
  - Integrated AME team
  - Warehouse
  - Tool Crib
  - Tech Library
  - **CFO Leads**
- 11 Staff each (12 @ Comox)

#### **MRO & Central Warehouse**

- Heavy Inspections, Aircraft Paint
- Central Warehouse operations
- Mobile Repair Party
- **CC295 SMM**
- 28 Staff

#### **Materiel**

- GSE
- A/C Consumables
- PPE
- **Shipping & Handling**
- Covers 4 MOBs, MRO and Central Warehouse